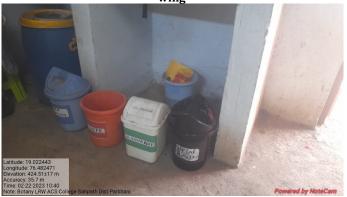

## 2.2. Management of the Various Types of Degradable & Non-Degradable Waste

Dustbin for degradable and non-degradable waste for each wing

Dustbin for degradable and non-degradable waste for each

Laboratory dust bin for, glass, metal, chemical, biochemical waste

Laboratory dust bin for, glass, metal, chemical, biochemical waste

Dustbin for degradable and non-degradable waste for each wing

Dustbin for degradable and non-degradable waste for each wing

Dustbin for degradable and non-degradable waste for each department \_\_