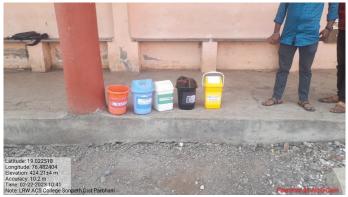

## 2.2. Management of the Various Types of Degradable & Non-Degradable Waste

Dustbin for degradable and non-degradable waste for each wing

Dustbin for degradable and non-degradable waste for each

Laboratory dust bin for, glass, metal, chemical, biochemical waste

Laboratory dust bin for, glass, metal, chemical, biochemical waste

Dustbin for degradable and non-degradable waste for each wing

Dustbin for degradable and non-degradable waste for each wing

Dustbin for degradable and non-degradable waste for each department \_\_